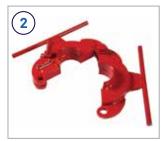

#### **MSP CONE SETTING TOOLS**

The MSP Cone Setting Tools are used to hammer the yielding mechanism into place.

Product name: MSP Cone Setting Tool for MK I Product code: CST0004B

Product name: MSP Cone Setting Tool for MK III Product code: CST0004D

Product name: MSP Cone Setting Tool for MK II Product code: CST0004C