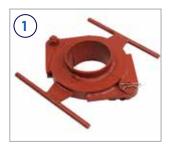

#### **MSP CONE SETTING TOOLS**

The MSP Cone Setting Tools are used to hammer the yielding mechanism into place.

Product name: MSP Cone Setting Tool for MK I Product code: CST0004B

Product name: MSP Cone Setting Tool for MK III Product code: CST0004D

Product name: MSP Cone Setting Tool for MK II Product code: CST0004C