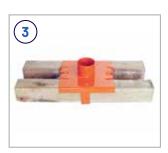

#### **INSP FOOTPLATES**

The MSP Footboards are load spreaders that increase area coverage in soft rock conditions to prevent punching of the Rocprop into the footwall.

Product name: Footplates for MK I/MK III Product code: FPI00I

Product name: Footplates for MK II Product code: FPI004