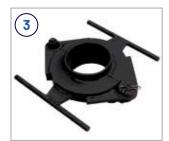

#### **MSP CONE SETTING TOOLS**

The MSP Cone Setting Tools are used to hammer the yielding mechanism into place.

Product name: MSP Cone Setting Tool for MK I Product code: CST0004B

Product name: MSP Cone Setting Tool for MK III Product code: CST0004D

Product name: MSP Cone Setting Tool for MK II Product code: CST0004C