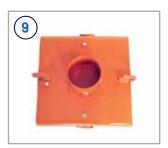

Product name: MSP Boulby 300mmwood headbaord for MK II

Product name: MSP Boulby one -one 3 wood headboard for MK I Product code: PHB00I0D6

Product name: Low Profile
Boulby Headboard
Product code: PHB0010D9