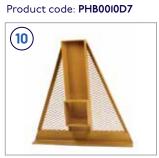

Product name: Boulby one -one headboard for MKII Product code: PHB00I0D8 Application: Coal mine support globally

Product name: **Trispreader Headboard**Product code: **Trispreader** 

board
Product code: SHB0010B