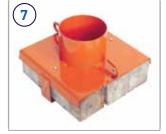

#### **INSP HEADBOARDS**

The MSP headboards are load spreaders that increase the area coverage on the hanging wall.

Product name: MSP Boulby one-one headboard for MK I Product code: PHB00I0DI

Product name: MSP Boulby one-one headboard for MK II Product code: PHB00I0D2

Product name: MSP Boulby R4 headboard for MK II
Product code: PHB00I0D3

Product name: MSP Boulby R4 headboard for MK/MK I/ MK III Product code: PHB0010D4

Product name: MSP Boulby R4 headboard for MK/MK II Product code: PHB00I0D5