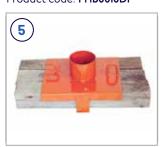

#### **INSP HEADBOARDS**

The MSP headboards are load spreaders that increase the area coverage on the hanging wall.

Product name: MSP Boulby one-one headboard for MK I Product code: PHB00I0DI

Product name: MSP Boulby one-one headboard for MK II Product code: PHB00I0D2

Product name: Boulby one -one headboard for MKII Product code: PHB00I0D8 Application: Coal mine support globally

Product name: **Trispreader Headboard**Product code: **Trispreader** 

board
Product code: SHB0010B