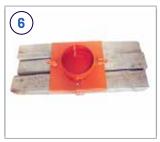

#### **INSP HEADBOARDS**

The MSP headboards are load spreaders that increase the area coverage on the hanging wall.

Product name: MSP Boulby one-one headboard for MK I Product code: PHB00I0DI

Product name: MSP Boulby one-one headboard for MK II Product code: PHB00I0D2

Product name: Boulby one -one headboard for MKII Product code: PHB00I0D8 Application: Coal mine support globally

Product name: **Trispreader Headboard**Product code: **Trispreader** 

board
Product code: SHB0010B