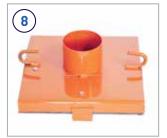

#### **INSP HEADBOARDS**

The MSP headboards are load spreaders that increase the area coverage on the hanging wall.

Product name: MSP Boulby one-one headboard for MK I Product code: PHB00I0DI

Product name: MSP Boulby one-one headboard for MK II Product code: PHB00I0D2

Product name: MSP Boulby R4 headboard for MK II
Product code: PHB00I0D3

Product name: MSP Boulby R4 headboard for MK/MK I/ MK III Product code: PHB0010D4

Product name: MSP Boulby R4 headboard for MK/MK II Product code: PHB00I0D5