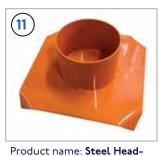

#### **INSP FOOTPLATES**

The MSP Footboards are load spreaders that increase area coverage in soft rock conditions to prevent punching of the Rocprop into the footwall.

Product name: Footplates for MK I/MK III Product code: FPI00I