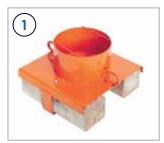

#### **INSP HEADBOARDS**

The MSP headboards are load spreaders that increase the area coverage on the hanging wall.

Product name: MSP Boulby one-one headboard for MK I Product code: PHB00I0DI

Product name: MSP Boulby one-one headboard for MK II Product code: PHB00I0D2