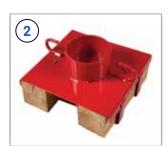

Product name: Boulby one -one headboard for MKII Product code: PHB00I0D8 Application: Coal mine support globally

Product name: **Trispreader Headboard**Product code: **Trispreader** 

board
Product code: SHB0010B