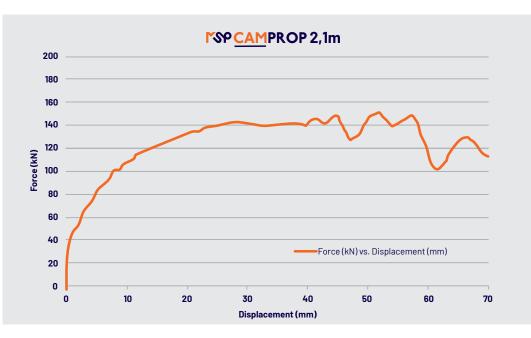

| 16,5                  |
| CP0913 | 0,9m               | l,35m              | 19,5                  |
| CP1015 | l,0m               | l,5m               | 20                    |
| CPIII7 | l,lm               | l,7m               | 21                    |
| CP1321 | 1,3m               | 2,15m              | 25,5                  |
| CP1626 | l,6m               | 2,65m              | 29                    |
| CP2I33 | 2,Im               | 3,3m               | 35                    |
| CP2638 | 2,6m               | 3,8m               | 39                    |
| CP2941 | 2,9m               | 4,Im               | 42                    |
| CP3648 | 3,6m               | 4,85m              | 48                    |



223

# MINE SUPPORT PRODUCTS



#### **MSP**CAMPROP PERFORMANCE



### MSP CAMPROP PRODUCT SCHEMATIC

| NO. | COMPONENT NAME                               |  |
|-----|----------------------------------------------|--|
| 1   | Swivel Head Board (Tri-spreader OR Straight) |  |
| 2   | Carrying Handles                             |  |
| 3   | Pin                                          |  |
| 4   | Corrosion Indicator                          |  |
| 5   | Outer Tube                                   |  |
| 6   | Inner Tube                                   |  |
| 7   | Cam Follower                                 |  |
| 8   | Cam                                          |  |
| 9   | Cam Pin                                      |  |
| 10  | Pre-stress Handle                            |  |
| 11  | Net Hook                                     |  |