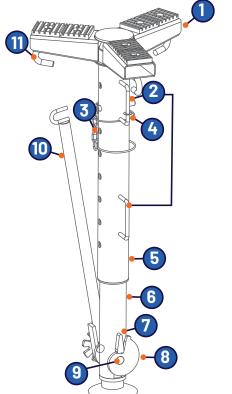

### MSP CAMPROP PRODUCT SCHEMATIC

| NO. | COMPONENT NAME                               |  |
|-----|----------------------------------------------|--|
| 1   | Swivel Head Board (Tri-spreader OR Straight) |  |
| 2   | Carrying Handles                             |  |
| 3   | Pin                                          |  |
| 4   | Corrosion Indicator                          |  |
| 5   | Outer Tube                                   |  |
| 6   | Inner Tube                                   |  |
| 7   | Cam Follower                                 |  |
| 8   | Cam                                          |  |
| 9   | Cam Pin                                      |  |
| 10  | Pre-stress Handle                            |  |
| 11  | Net Hook                                     |  |