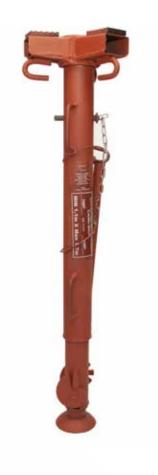

We specialise in the exclusive manufacture and supply of underground roof control systems which cater for soft and hard rock mining environments.

The MSP Cam-Prop is a re-useable temporary hanging wall support unit that can be remotely removed. Its structure is manufactured from a two-steel tubing system which allows for efficient support of hanging wall when prestressed using the cam mechanism.