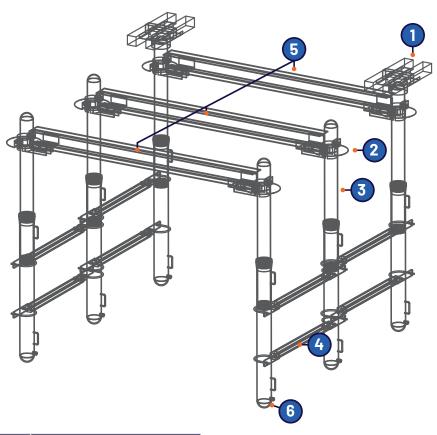

#### MSPROCSET PRODUCT SCHEMATIC

| NO. | COMPONENT NAME |
|-----|----------------|
| 1   | Headboard      |
| 2   | Clamp          |
| 3   | Rocprop        |
| 4   | Side Studdle   |
| 5   | Top Studdle    |
| 6   | Footplates     |